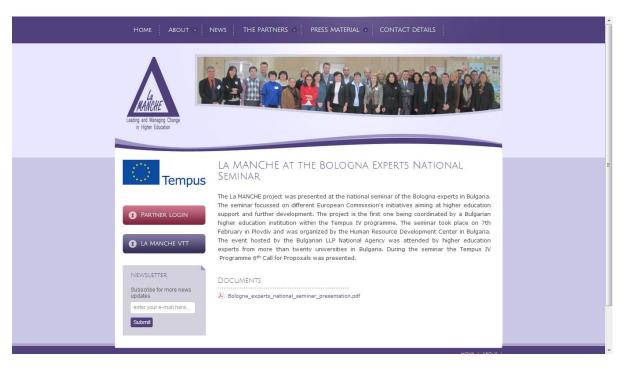

 Bologna experts National Seminar in Plovdiv, Bulgaria (7 Feb 2013)

"Education in Armenia -2013" international exhibition (April 17-19)