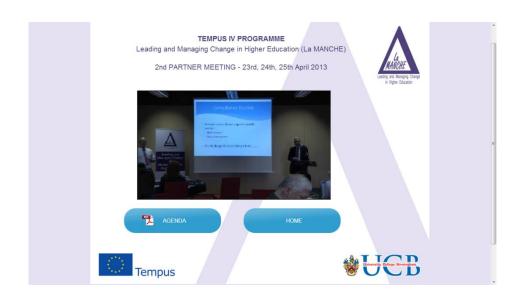

### Workshop on Leadership in Higher Education (24-25 APR 2013), webcast

**Organized by** University College Birmingham in frame of the project Webcast link <a href="http://lamanche.ucb.ac.uk">http://lamanche.ucb.ac.uk</a>